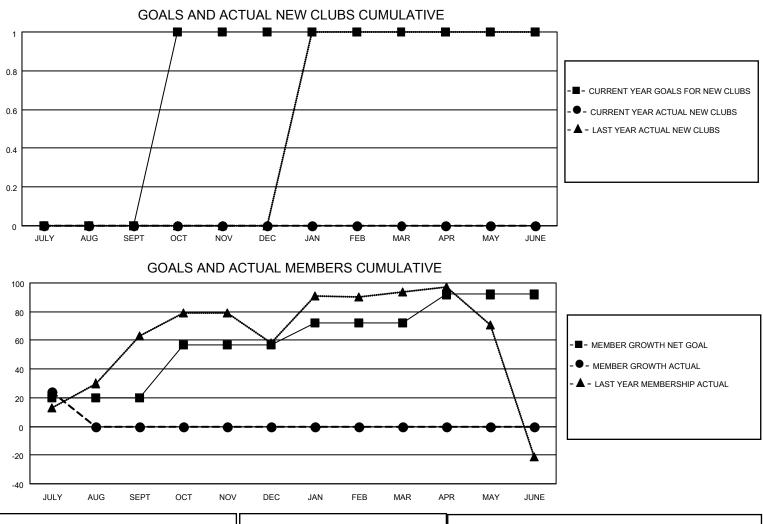

## LOCATION CALIFORNIA

District 4 L4

Results as of: 7/31/2023

| Clubs                 |               |           |               | Members               |                        |                         |                                                    |
|-----------------------|---------------|-----------|---------------|-----------------------|------------------------|-------------------------|----------------------------------------------------|
| RESULTS FOR 2023-2024 |               |           |               | RESULTS FOR 2023-2024 |                        |                         |                                                    |
| QUARTER               | NEW CLUB GOAL | NEW CLUBS | DROPPED CLUBS | QUARTER               | BER GROWTH NET<br>GOAL | MEMBER GROWTH<br>ACTUAL | DROPPED<br>MEMBERS ACTUAL<br>(including transfers) |
| JULY/AUG/SEPT         | 0             | 0         | 0             | JULY/AUG/SEPT         | 20                     | 33                      | 5                                                  |
| OCT/NOV/DEC           | 1             | 0         | 0             | OCT/NOV/DEC           | 37                     | 0                       | 0                                                  |
| JAN/FEB/MAR           | 0             | 0         | 0             | JAN/FEB/MAR           | 15                     | 0                       | 0                                                  |
| APR/MAY/JUNE          | 0             | 0         | 0             | APR/MAY/JUNE          | 20                     | 0                       | 0                                                  |